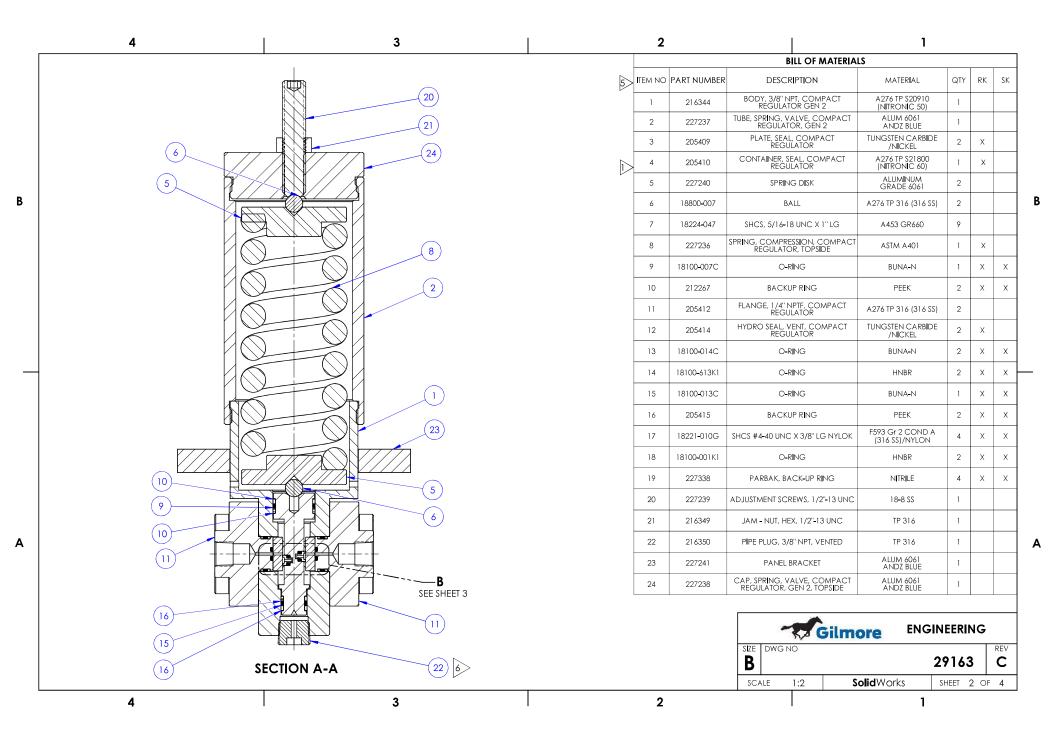

Table 1. Surface Compact Pressure Regulator

| Item | New Valve Description                                                                 |       | New<br>Repair Kit<br>PN | New Seal<br>Kit PN |
|------|---------------------------------------------------------------------------------------|-------|-------------------------|--------------------|
| 1    | Surface Compact Pressure Regulator, 15,000 psi inlet, 3000-10000 psi range, NPT Ports | 29163 | 29163 RK                | 29163 SK           |
|      | *Other configurations that are not listed available upon request                      |       |                         |                    |