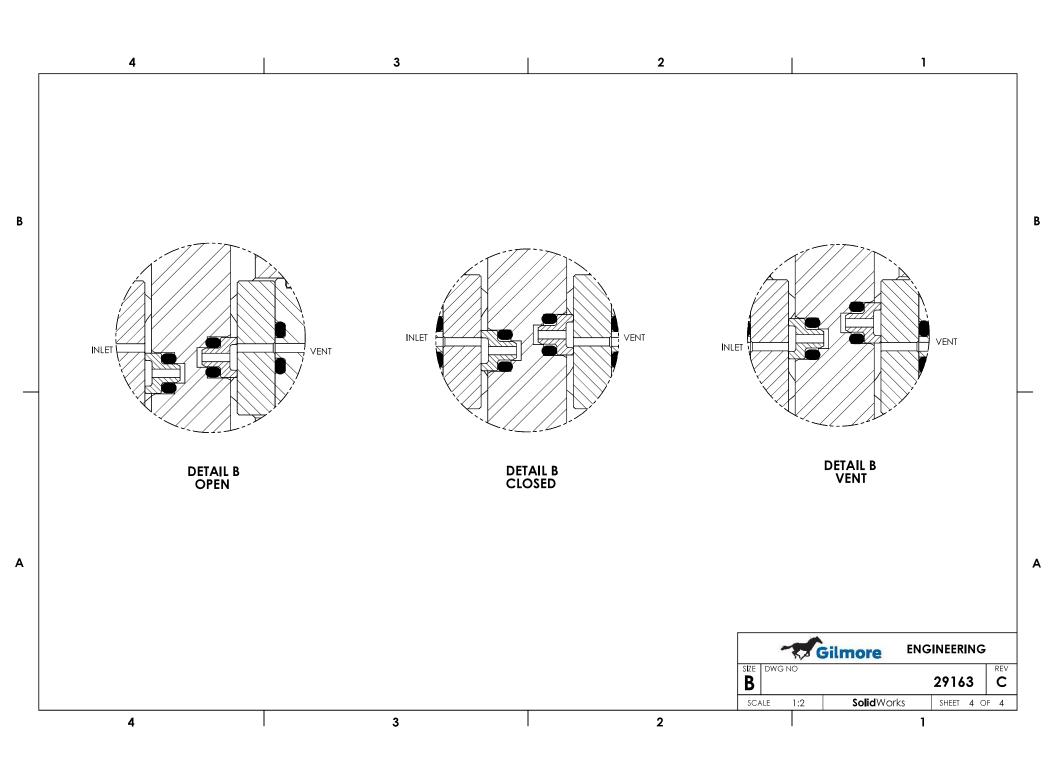

Figure 1. PN 29163: Surface Compact Pressure Regulator 15,000 psi 1/4" NPT Inlet, 3000 – 10000 psi range 3/8" NPT Outlet

# Gilmore Surface Compact Pressure Regulator

Figure 2. PN 29163: Surface Compact Pressure Regulator 15,000 psi 1/4" NPT Inlet, 3000 – 10000 psi range 3/8" NPT Outlet