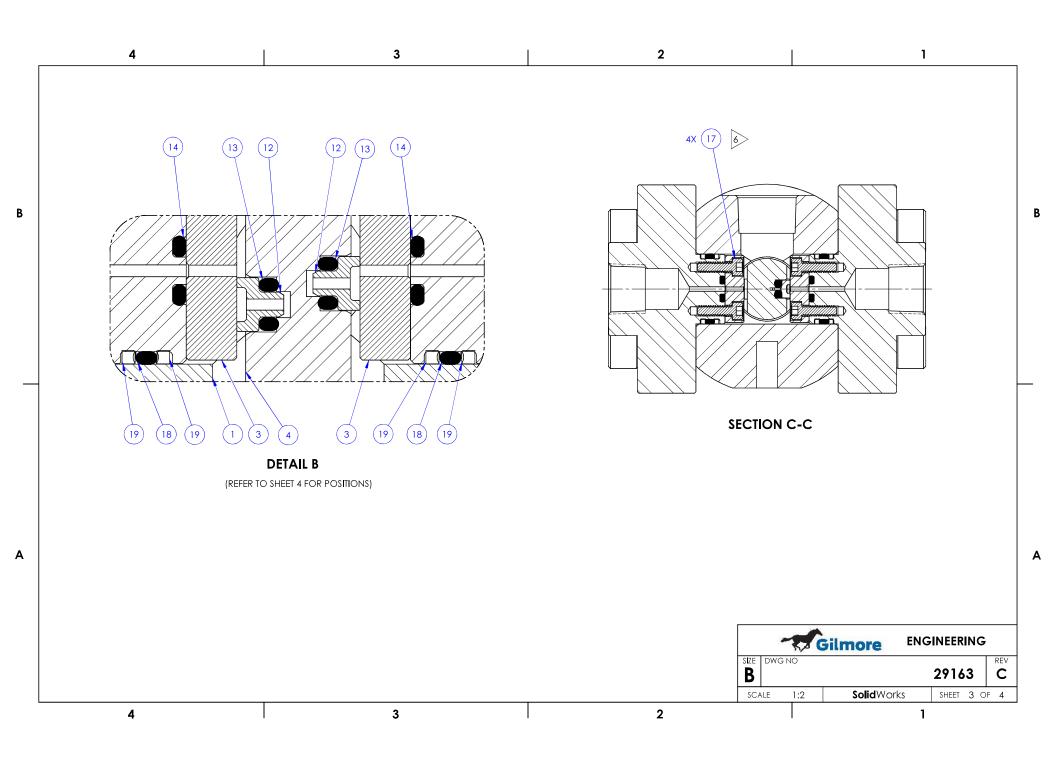

Figure 1. PN 29163: Surface Compact Pressure Regulator 15,000 psi 1/4" NPT Inlet, 3000 – 10000 psi range 3/8" NPT Outlet

# Gilmore Surface Compact Pressure Regulator

Figure 2. PN 29163: Surface Compact Pressure Regulator 15,000 psi 1/4" NPT Inlet, 3000 – 10000 psi range 3/8" NPT Outlet