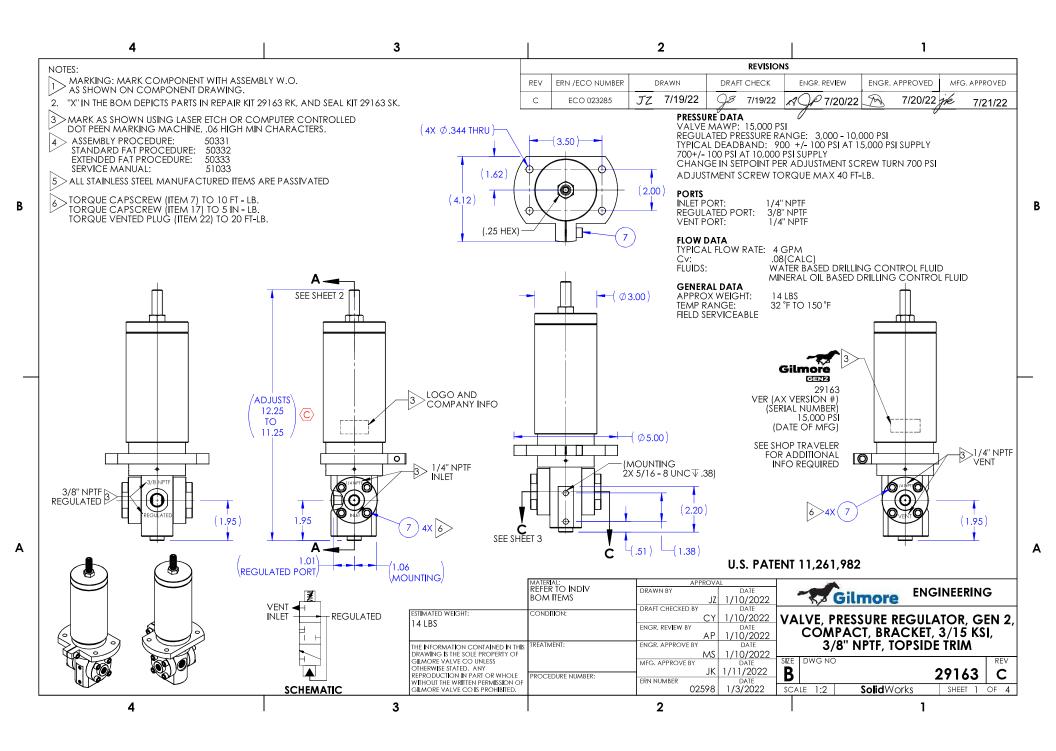

## Gilmore Surface Compact Pressure Regulator

Gilmore has exceeded industry requirements by qualifying the new Surface Compact Pressure Regulator design to 7,500 cycles, with a flow rate of 4 gpm, at 15,000 psi inlet & 3000 to 9000 psi setpoint with 1% - 4% water glycol test fluid.

#### **Features and Benefits:**

- 15,000 psi inlet rating
- Extended adjustable regulated pressure range from 3000 psi to 10,000 psi
- Flow coefficient: Cv 0.08
- Ported vent outlet
- Accurate setpoint reliability
- Material traceability standard on wetted components
- Balanced seal carrier
- Tungsten Carbide seal trim for excellent debris tolerance
- Durable simple design for maximum reliability
- Corrosion resistant materials
  - o Suitable for topside weather exposure
- Improved deadband performance
- Medium Pressure and NPT connections available
- Panel Mounting for easy installation
- Well suited for flushing equipment and filling umbilical lines

Figure 1. PN 29163: Surface Compact Pressure Regulator 15,000 psi 1/4" NPT Inlet, 3000 – 10000 psi range 3/8" NPT Outlet