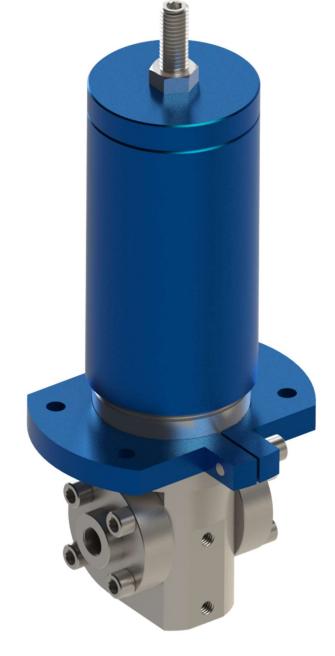

Figure 1. PN 29163: Surface Compact Pressure Regulator 15,000 psi 1/4" NPT Inlet, 3000 – 10000 psi range 3/8" NPT Outlet