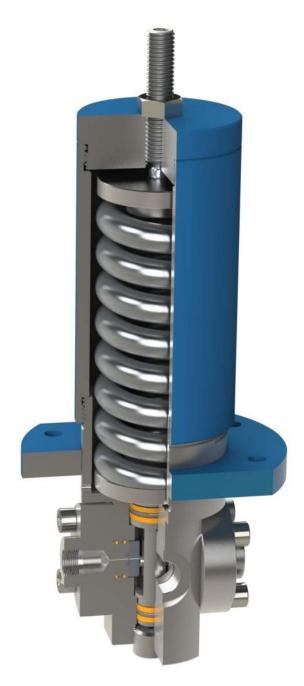

# Gilmore Surface Compact Pressure Regulator

Figure 2. PN 29163: Surface Compact Pressure Regulator 15,000 psi 1/4" NPT Inlet, 3000 – 10000 psi range 3/8" NPT Outlet